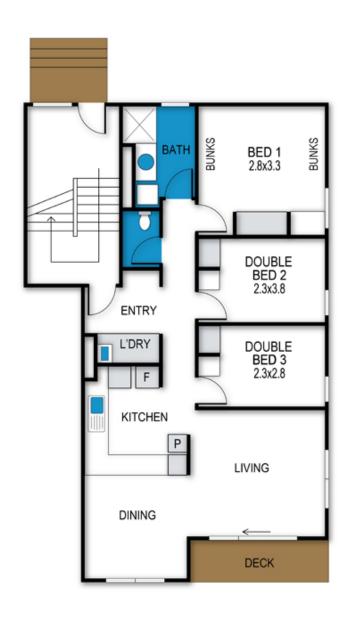

# **BEDROOMS & BEDDING CONFIGURATION**

Bedroom 1: 1 x Double Bed

Bedroom 2: 1 x Double Bed

Bedroom 3: 2 x Single Bunk Beds

Linen, Towels and Bedding is provided for all beds.

#### **BATHROOMS**

1 x Bathroom

#### archistyle

Whilst every attempt has been made to ensure the accuracy of this floorplan, measurements of doors, windows, rooms and any other items are approximate only. The producer or the agent cannot be held responsible for any errors ommissions or misstatements. This plan is for illustrative purposes only and should be used as such.