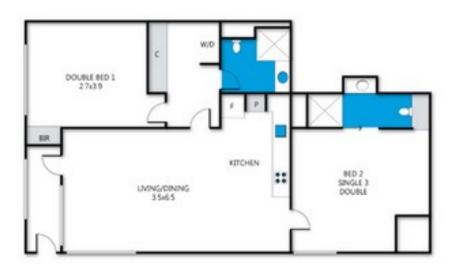

#### **BEDROOMS & BEDDING CONFIGURATION**

Bedroom1: 1 x Queen bed

Bedroom2: 1 x Double Bed 2 x Single beds

Linen, Towels and Bedding is provided for all beds.

## **BATHROOMS**

Two Bathrooms

## archistyle

Whilst every attempt has been made to ensure the accuracy of this floorplan, measurements of doors, windows, rooms and any other items are approximate only. The producer or the agent cannot be held responsible for any errors, ommissions or misstatements. This plan is for illustrative purposes only and should be used as such.