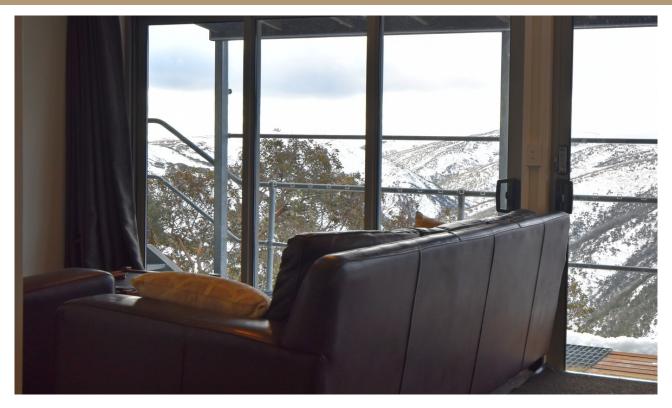

## **ABOUT THIS PROPERTY**

Fountains 18 comprises of a modern open plan kitchen, 3 bedrooms sleeping six guests more than comfortably, bathroom, laundry, and additional storage space. The entertaining area's are particularly spacious, open plan dining area and seating area with patio doors onto a communal deck commanding spectacular views across the Alpine Ranges. This apartment is ideal for those with a large family or group of friends who come and stay.