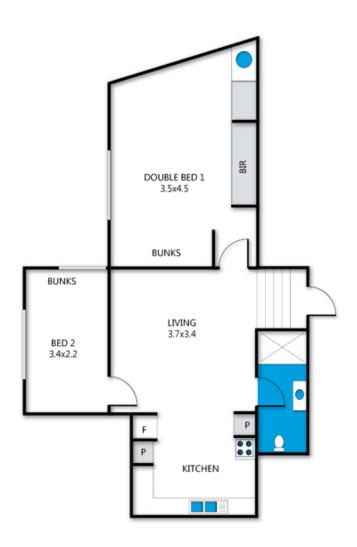

### **BEDROOMS & BEDDING CONFIGURATION**

This property sleeps 6 people. There are 2 Bedrooms with the following configuration.

Bedroom 1: 1 x Queen Bed and 1x Bunk Bed

Bedroom 2: 1x Bunk Bed

Linen, Towels and Bedding is provided for all beds.

#### **BATHROOMS**

One Bathrooms

#### archistyle

Whilst every attempt has been made to ensure the accuracy of this floorplan, measurements of doors, windows, rooms and any other items are approximate only. The producer or the agent cannot be held responsible for any errors, ommisions or misstatements. This plan is for illustrative purposes only and should be used as such.