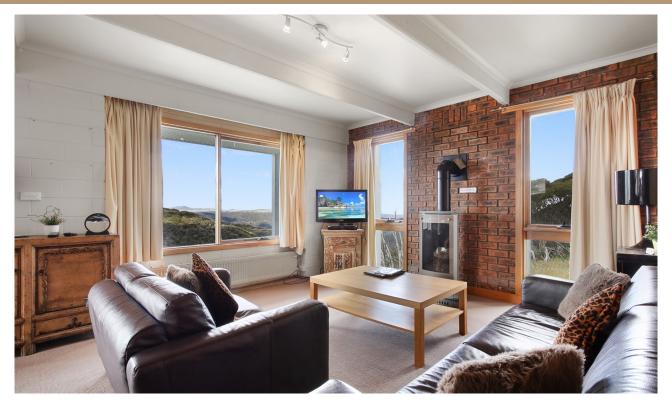

#### **ABOUT THIS PROPERTY**

Alpine Haven Apartments are positioned next to the Arlberg complex - Alpine Haven 1 has a private balcony with a sensational mountain range view that will impress everyone and just with a short walk to Hotham Central you will be in prime position for your next Winter Holiday.

#### KITCHEN & COOKING FACILITIES

Full Kitchen - Oven, Microwave, Full Size Fridge, Dishwasher, Kettle, Toaster

## **HEATING & COOLING FACILITIES**

Gas Log Fire

Hydronic Heating throughout including Bedrooms and Living Area

## **ENTERTAINMENT FACILITIES**

TV, DVD Player