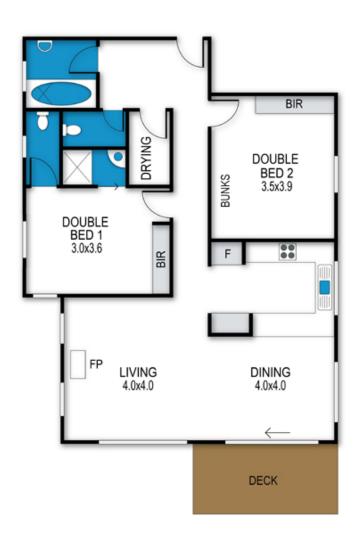

## BEDROOMS & BEDDING CONFIGURATION

Bedroom 1: 1 x Queen Bed

Bedroom 2:1 x Double Bed & 1 x Bunk Bed (2 singles)

#### **BATHROOMS**

2 x Bathrooms

#### **EXTRA FACILITIES**

- Drying Cupboard
- · Ski locker at entry

#### archistyle

Whilst every attempt has been made to ensure the accuracy of this floorplan, measurements of doors, windows, rooms and any other items are approximate only. The producer or the agent cannot be held responsible for any errors, ommissions or misstatements. This plan is for illustrative purposes only and should be used as such.