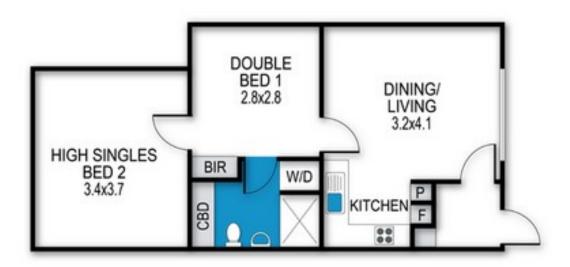

## BEDROOMS & BEDDING CONFIGURATION

Bedroom1: 1 x Queen bed

Bedroom 2: 2 x Single beds

### **BATHROOMS**

1 x Bathroom

### archistyle

Whilst every attempt has been made to ensure the accuracy of this floorplan, measurements of doors, windows, rooms and any other items are approximate only. The producer or the agent cannot be held responsible for any errors, ommissions or misstatements. This plan is for illustrative purposes only and should be used as such.