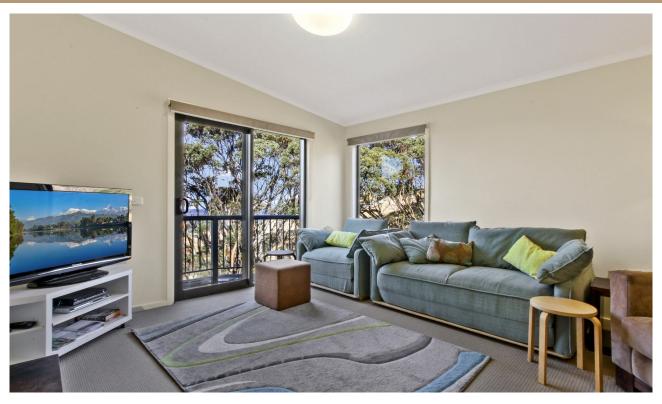

Apartment 4 is spacious one bedroom, one bathroom apartment, with modern fitting & furnishings, this is a 1st-floor apartment.

Check-In: After 4pm Check-out: Before 10am

Over Snow: 1 trip IN and 0 trip OUT included to assist with your luggage.

## **BEDROOMS & BEDDING CONFIGURATION**

Bedroom: 1 x King\*

Lounge: 1 x King Size Modular Sofa.

\*King can be split into 2 single beds, please call the office to request

#### **ENTERTAINMENT FACILITIES**

TV, DVD Player.

Wifi Available in Winter