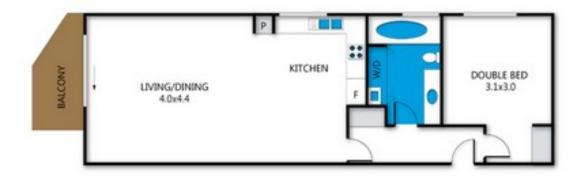

Apartment 4 is spacious one bedroom, one bathroom apartment, with modern fitting & furnishings, this is a 1st-floor apartment.

Check-In: After 4pm Check-out: Before 10am

Over Snow: 1 trip IN and 0 trip OUT included to assist with your luggage.

## **BEDROOMS & BEDDING CONFIGURATION**

Bedroom: 1 x King\*

Lounge: 1 x King Size Modular Sofa.

\*King can be split into 2 single beds, please call the office to request

## **BATHROOMS**

1 x Bathroom

# archistyle

Whilst every attempt has been made to ensure the accuracy of this floorplan, measurements of doors, windows, rooms and any other items are approximate only. The producer or the agent cannot be held responsible for any errors, ommissions or misstatements. This plan is for illustrative purposes only and should be used as such.