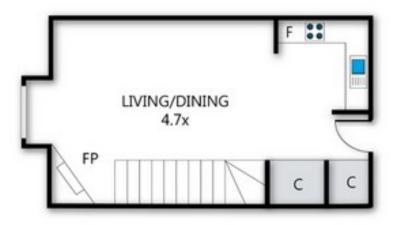

## **KITCHEN & COOKING FACILITIES**

Oven, Microwave, Dishwasher, Bar Size Fridge, Tea & Coffee,

#### **BEDROOMS & BEDDING CONFIGURATION**

Loft bedroom: 1 x King\* & 1 x Bunk Bed

\*King can be split into 2 single beds, please call the office to request

#### BATHROOMS

1 x Bathroom with heated towel rails, spa bath & bathroom amenities

## **HEATING & COOLING FACILITIES**

- Gas Log Fire
- Hydronic Heating

#### ENTERTAINMENT FACILITIES

TV, DVD Player, Sound System

#### EXTRA FACILITIES

- Wifi
- Private Ski locker
- Personal Drying Cupboard

#### PARKING

Hotham overnight car parking - Resort Entry will need to be purchased

#### SMOKING

This is a Non-Smoking Apartment

20/1 Lawlers Court, Hotham Heights, VIC. 3741



Chalet Hotham, Apartment 20 20\_1 Lawlers Court, Mt Hotham







#### archistyle

Whilst every attempt has been made to ensure the accuracy of this floorplan, measurements of doors, windows, rooms and any other items are approximate only. The producer or the agent cannot be held responsible for any errors, ommisions or misstatements. This plan is for illustrative purposes only and should be used as such.