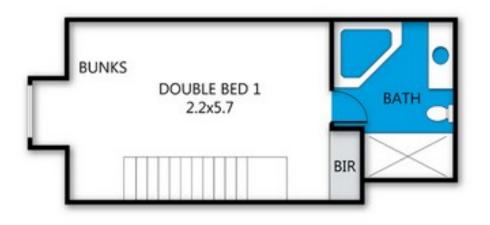

#### **BEDROOMS & BEDDING CONFIGURATION**

Loft bedroom: 1 x King\* & 1 x Bunk Bed

\*King can be split into 2 single beds, please call the office to request

#### BATHROOMS

1 x Bathroom with heated towel rails, spa bath & bathroom amenities