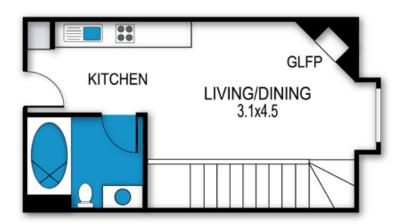

# Chalet Hotham, Apartment 17 17/1 Lawlers Court, Mount Hotham

LOWER LEVEL

## archistyle

Whilst every attempt has been made to ensure the accuracy of this floorplan, measurements of doors, windows, rooms and any other items are approximate only. The producer or the agent cannot be held responsible for any errors, ommisions or misstatements. This plan is for illustrative purposes only and should be used as such.