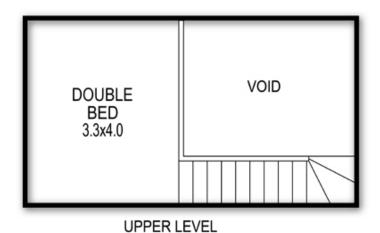

## **BEDROOMS & BEDDING CONFIGURATION**

Bedroom: 1 x Queen Bed

Lounge: 1 x Double Fold Out Sofa

## archistyle

Whilst every attempt has been made to ensure the accuracy of this floorplan, measurements of doors, windows, rooms and any other items are approximate only. The producer or the agent cannot be held responsible for any errors, ommisions or misstatements. This plan is for illustrative purposes only and should be used as such.