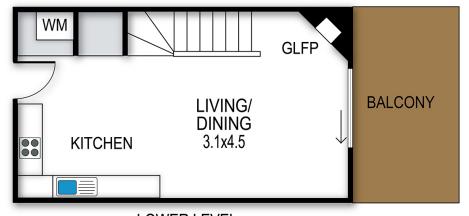

# KITCHEN & COOKING FACILITIES

Full Kitchen: Oven, Microwave, Dishwasher, Bar Size Fridge,

# LAUNDRY DETAILS

- Washing Machine
- Dryer

# Chalet Hotham, Apartment 13 13/1 Lawlers Court, Mount Hotham

**UPPER LEVEL** 

LOWER LEVEL