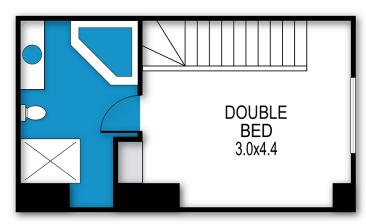

# **BEDROOMS & BEDDING CONFIGURATION**

Bedroom 1: 1 x King\*

Lounge: 1 x Double fold-out sofa

\*King can be split into 2 single beds, please call the office to request

# Chalet Hotham, Apartment 13 13/1 Lawlers Court, Mount Hotham

**UPPER LEVEL** 

LOWER LEVEL