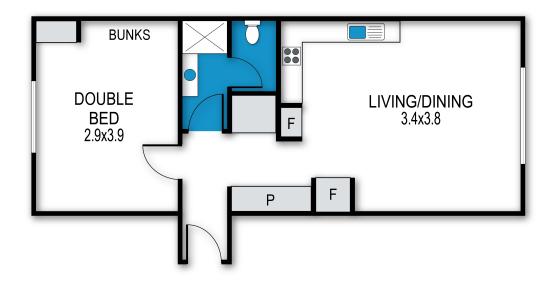

## **BEDROOMS & BEDDING CONFIGURATION**

Bedroom 1:- 1 x Queen Bed & 1 x Single Bunk Bed

## **BATHROOMS**

1 x Bathroom

# archistyle

Whilst every attempt has been made to ensure the accuracy of this floorplan, measurements of doors, windows, rooms and any other items are approximate only. The producer or the agent cannot be held responsible for any errors, ommisions or misstatements. This plan is for illustrative purposes only and should be used as such.