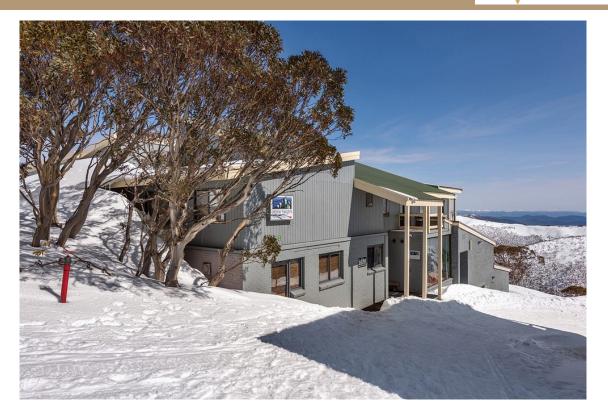

#### **ABOUT THIS PROPERTY**

Our 2 share Chalet Rooms are ideal for couples on a romantic getaway, or just 2 mates who need no fuss accommodation for their snow holiday. These rooms feature a kitchenette with microwave, toaster kettle and fridge, private ensuite, amazing mountain views and a flat-screen TV and DVD player.

# Alpine Heights 28 28/6 Lawlers Court, Hotham Heights, VIC. 3741