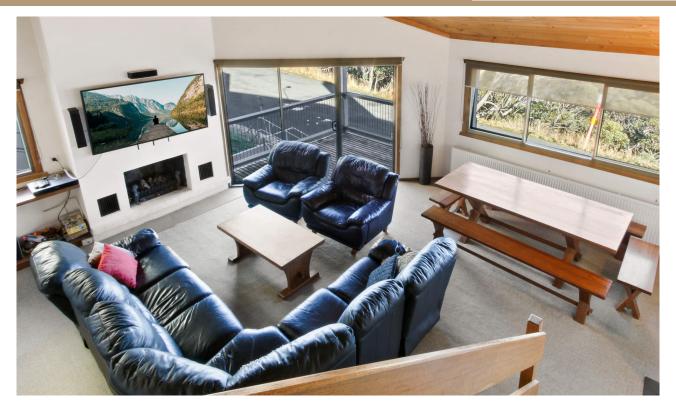

# ABOUT THIS PROPERTY

Lawlers apartments have been a long-standing favourite with groups and families for many years due to their proximity to the centre of the Hotham Village, chair lifts, shuttle bus, restaurants and bars that Hotham has to offer. Lawlers 4 is a three-level, four-bedroom, three-bathroom apartment with great views. This well-presented apartment has a wonderful feel and you can understand why so many people keep coming back to Lawlers 4. This apartment also includes one car space in Lawler's car park. **Resort access permits are still required through Alpine Easy Access for the duration of your stay.** The views from this side of Mt Hotham are fantastic, you can enjoy apres on your very own balcony and watch the sun going down after a long day on the slopes. Perfect!

#### ENTERTAINMENT FACILITIES

LCD TV, DVD Player, Sound System