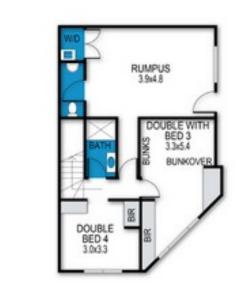

#### **BEDROOMS & BEDDING CONFIGURATION**

Bedroom 1: 1 x Queen Bed & 1x Single Bunk Bed

Bedroom 2: 1 x Queen Bed & 1x Single Bed

Bedroom 3: 1 x Queen Bed

Bedroom 4: 1 x Trilogy Bunk Bed & 1 x Single Bunk Bed

#### BATHROOMS

3 x Bathrooms