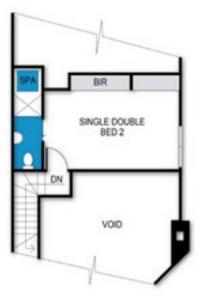

#### **BEDROOMS & BEDDING CONFIGURATION**

Bedroom 1: 1 x Queen Bed & 1x Single Bunk Bed

Bedroom 2: 1 x Queen Bed & 1x Single Bed

Bedroom 3: 1 x Queen Bed

Bedroom 4: 1 x Trilogy Bunk Bed & 1 x Single Bunk Bed

#### BATHROOMS

3 x Bathrooms