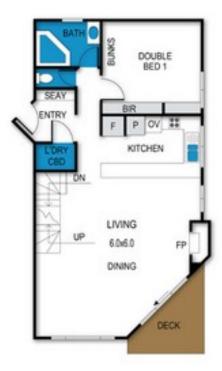

#### **BEDROOMS & BEDDING CONFIGURATION**

Bedroom 1: 1 x Queen Bed & 1x Single Bunk Bed

Bedroom 2: 1 x Queen Bed & 1x Single Bed

Bedroom 3: 1 x Queen Bed

Bedroom 4: 1 x Trilogy Bunk Bed & 1 x Single Bunk Bed

#### BATHROOMS

3 x Bathrooms

#### LAUNDRY DETAILS

- Washing Machine
- Dryer