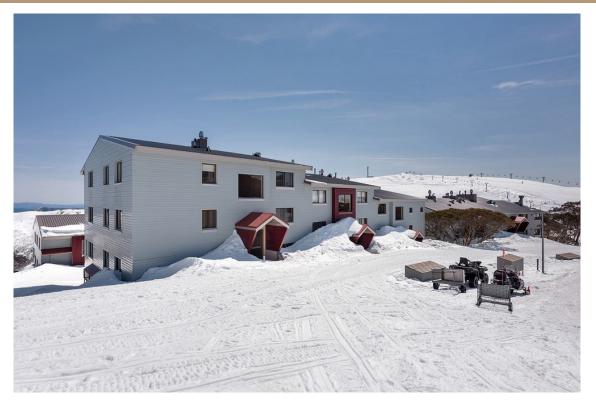

#### ABOUT THIS PROPERTY

Lawlers apartments have been a long-standing favourite with groups and families for many years due to their proximity to the centre of the Hotham Village, chair lifts, shuttle bus, restaurants and bars that we have to offer.

Lawlers 17 is a large 5 bedroom apartment with three queen bedrooms and two further bedrooms with two sets of bunks in each.

This apartment now comes with four reserved car parks in the Lawlers Private car park. Resort access permits are still required through Alpine Easy Access for the duration of your stay.

If location matters and having an area where there is space where the kids can play in the snow, look no further than Lawlers 17. This apartment has a strong following of families each year given the bedroom layouts and proximity to Hotham Central.