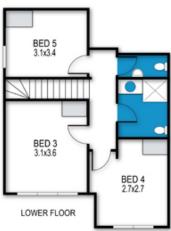

Lawlers 17 is a large 5 bedroom apartment with three queen bedrooms and two further bedrooms with two sets of bunks in each.

This apartment now comes with four reserved car parks in the Lawlers Private car park. Resort access permits are still required through Alpine Easy Access for the duration of your stay.

#### **BEDROOMS & BEDDING CONFIGURATION**

Bedroom 1: 1 x Queen Bed

Bedroom 2: 1 x Queen Bed

Bedroom 3: 1 x Queen Bed

Bedroom 4: 1 x Single Bunk Bed, 1 x King Single Bunk Bed

Bedroom 5: 1 x Single Bunk Bed, 1 x King Single Bunk Bed