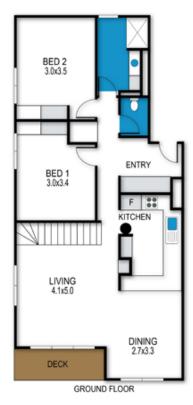

Lawlers 17 is a large 5 bedroom apartment with three queen bedrooms and two further bedrooms with two sets of bunks in each.

This apartment now comes with four reserved car parks in the Lawlers Private car park. Resort access permits are still required through Alpine Easy Access for the duration of your stay.

#### **BEDROOMS & BEDDING CONFIGURATION**

Bedroom 1: 1 x Queen Bed

Bedroom 2: 1 x Queen Bed

Bedroom 3: 1 x Queen Bed

Bedroom 4: 1 x Single Bunk Bed, 1 x King Single Bunk Bed

Bedroom 5: 1 x Single Bunk Bed, 1 x King Single Bunk Bed