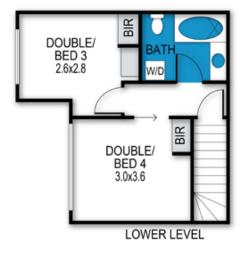

# **BEDROOMS & BEDDING CONFIGURATION**

Bedroom 1: 1 x Double bed and 1 x set of Bunks

Bedroom 2: 2 x sets of Bunks

Bedroom 3: 1 x Double bed

Bedroom 4: 1 x Double bed

Linen, Towels and Bedding is provided for all beds.

# BATHROOMS

Two bathrooms. Main Bathroom with separate powder room.

Second bathroom is shared with a laundry

### LAUNDRY DETAILS

Washing machine and clothes dryer in second bathroom