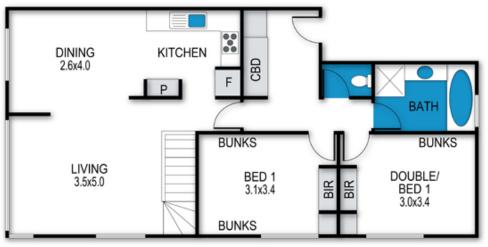

# **BEDROOMS & BEDDING CONFIGURATION**

Bedroom 1: 1 x Double bed and 1 x set of Bunks

Bedroom 2: 2 x sets of Bunks

Bedroom 3: 1 x Double bed

Bedroom 4: 1 x Double bed

Linen, Towels and Bedding is provided for all beds.

# BATHROOMS

Two bathrooms. Main Bathroom with separate powder room.

Second bathroom is shared with a laundry

# Lawlers Apartments, Apartment 30 30\_2 Lawlers Court, Mt Hotham

UPPER LEVEL