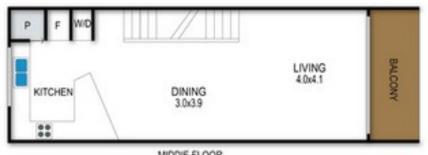

## **KITCHEN & COOKING FACILITIES**

Full Kitchen - Oven, Microwave, Full Size Fridge, Dishwasher

### LAUNDRY DETAILS

- Washing Machine
- Dryer