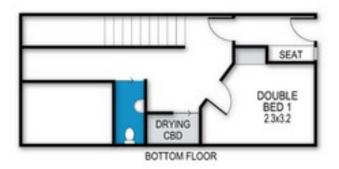

#### **BEDROOMS & BEDDING CONFIGURATION**

Bedroom 1: 1 x Queen Bed

Bedroom 2: 1 x Queen Bed

Bedroom 3: 3 x Bunk Beds

Linen, Towels and Bedding is provided for all beds.

#### EXTRA FACILITIES

- Personal Drying Cupboard
- Spa Bath