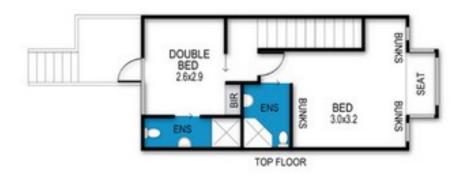

#### **BEDROOMS & BEDDING CONFIGURATION**

Bedroom 1: 1 x Queen Bed

Bedroom 2: 1 x Queen Bed

Bedroom 3: 3 x Bunk Beds

Linen, Towels and Bedding is provided for all beds.

### BATHROOMS

3 x Bathrooms

#### EXTRA FACILITIES

- Personal Drying Cupboard
- Spa Bath