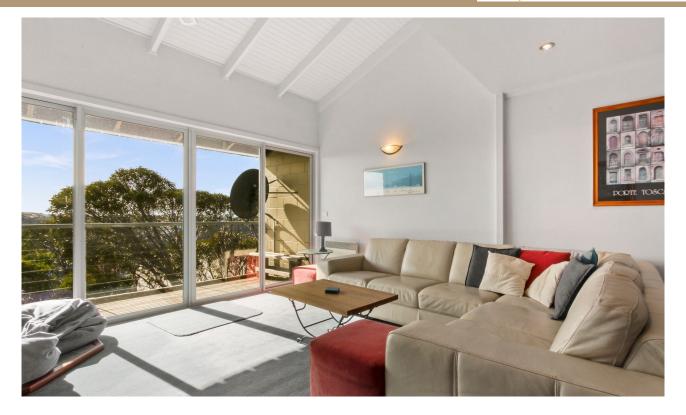

# ABOUT THIS PROPERTY

Razorback apartments have some of the most commanding views of Mt Hotham and the ranges beyond. NB - Gas log fire not in operation. These North facing apartments are bathed in sun on those perfect Hotham bluebird days where you can sit and just enjoy the natural beauty Hotham has to offer. Razorback 6 is a three-level, three-bedroom, three-bathroom apartment with a private balcony.

## ENTERTAINMENT FACILITIES

TV, DVD Player, Sound System