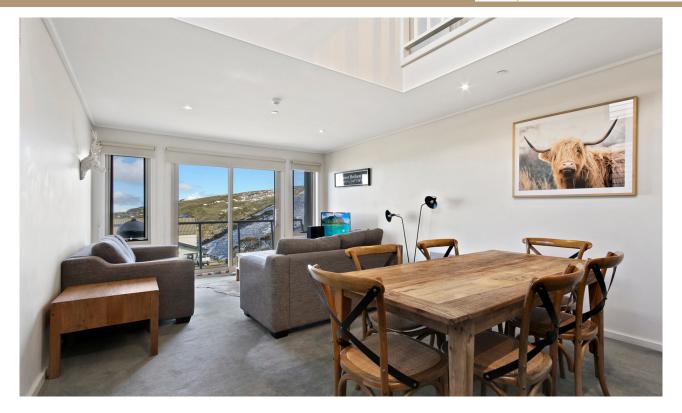

### ABOUT THIS PROPERTY

White Crystal Apartments are a favourite for return guests. Centrally located just steps away from the slopes. With restaurants, cafes, ski shops and bars within the complex, you have everything you'll need. Unit 206 comfortably sleeps 6 people across 2 bedrooms. The apartment has beautiful views from the lounge and main bedroom looking right into Hotham Village and over to the Mt Hotham Summit.

#### **BEDROOMS & BEDDING CONFIGURATION**

This property sleeps 6 people.

There are 2 Bedrooms with the following configuration.

Bedroom 1: 1 x King Bed\*

Bedroom 2: 2 x Bunk Beds

Linen, Towels and Bedding is provided for all beds.

#### BATHROOMS

Main Bathroom with Corner Spa Bath, Shower over Bath, Toilet & Vanity

Additional Powder Room with Toilet & Vanity