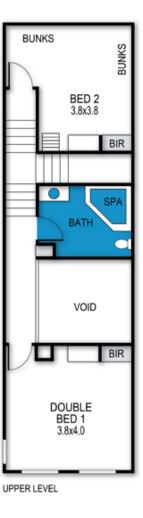

#### **BEDROOMS & BEDDING CONFIGURATION**

This property sleeps 6 people.

There are 2 Bedrooms with the following configuration.

Bedroom 1: 1 x King Bed\*

Bedroom 2: 2 x Bunk Beds

Linen, Towels and Bedding is provided for all beds.

#### BATHROOMS

Main Bathroom with Corner Spa Bath, Shower over Bath, Toilet & Vanity

Additional Powder Room with Toilet & Vanity