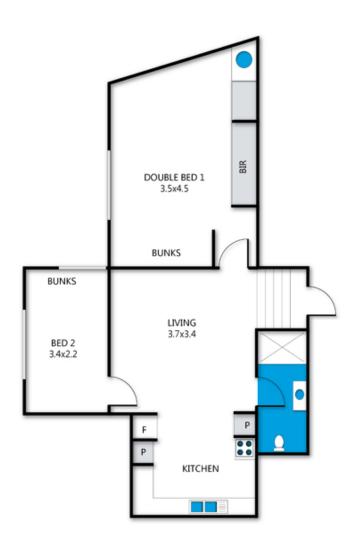

#### **BEDROOMS & BEDDING CONFIGURATION**

This property sleeps 6 people. There are 2 Bedrooms with the following configuration.

Bedroom 1: 1 x Queen Bed and 1x Bunk Bed

Bedroom 2: 1x Bunk Bed

Linen, Towels and Bedding is provided for all beds.

#### archistyle

Whilst every attempt has been made to ensure the accuracy of this floorplan, measurements of doors, windows, rooms and any other items are approximate only. The producer or the agent cannot be held responsible for any errors, ommisions or misstatements. This plan is for illustrative purposes only and should be used as such.