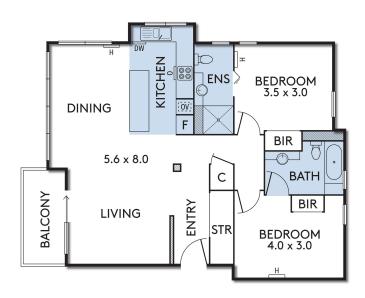

### TOTAL FLOOR SIZE 82.85SQM (APPROX)

THE ABOVE PLAN IS AN ARTIST'S IMPRESSION ONLY, IT INCLUDES ELEMENTS THAT ARE FOR DISPLAY PURPOSES ONLY AND MAY NOT BE TO SCALE. LANDSCAPING SHOWN IS INDICATIVE ONLY. DIMENSIONS ARE APPROXIMATE.