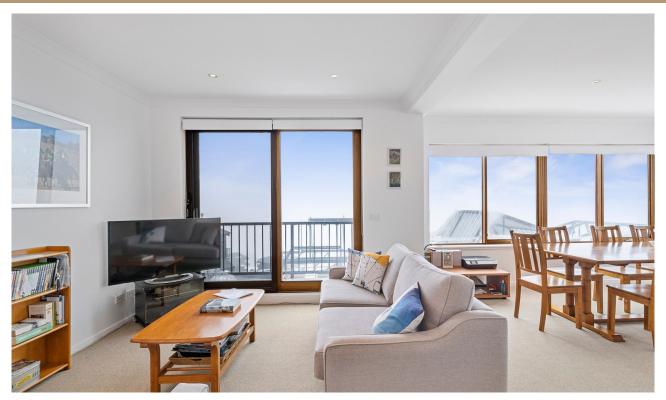

### **ABOUT THIS PROPERTY**

Schnapps 6 is a perfectly positioned two bedroom apartment in Central Mt Hotham. With a car park coming off the heated road the access into Schnapps for your arrival is one of the fastest and easiest on the mountain, maximising your time to enjoy everything Mt Hotham has to offer.

Located 200m from the main Village chairlift & Hotham Central, access to the ski slopes, shops & restaurants is simple, with no need for catching the Village Bus.

The apartment itself is a comfortable two bedroom, two bathroom single story unit that sleeps 5 guests. The apartment complex comes with a ski locker for each apartment.

### **ENTERTAINMENT FACILITIES**

Smart TV