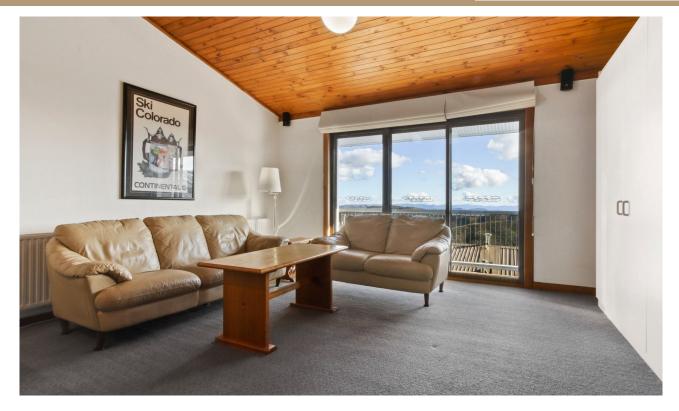

# ABOUT THIS PROPERTY

Lawlers apartments have been a long-standing favourite with groups and families for many years due to their proximity to the centre of the Hotham Village, chair lifts, shuttle bus, restaurants and bars that Hotham has to offer. Lawlers 28 is popular with small families as this complex allows guests to play in the snow just adjacent to the entrance. There is also one car space in Lawlers car park for your convenience. **Resort access permits are still required through Alpine Easy Access for the duration of your stay.** 

## **KITCHEN & COOKING FACILITIES**

Full Kitchen - Oven, Microwave, Dishwasher, Full Size Fridge, Nespresso coffee machine ( pods not supplied )

## **BEDROOMS & BEDDING CONFIGURATION**

Bedroom: 1 x Queen & 1 x Bunk Bed