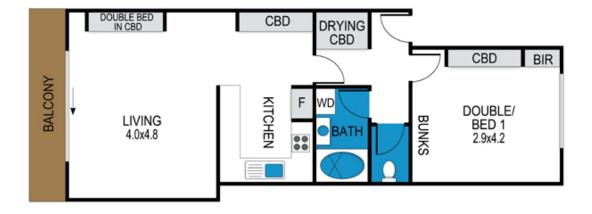

## **BEDROOMS & BEDDING CONFIGURATION**

Bedroom: 1 x Queen & 1 x Bunk Bed

#### BATHROOMS

1 x Bathroom

### LAUNDRY DETAILS

- Washing Machine
- Dryer

### EXTRA FACILITIES

Personal Drying cupboard

#### archistyle

Whilst every attempt has been made to ensure the accuracy of this floorplan, measurements of doors, windows, rooms and any other items are approximate only. The producer or the agent cannot be held responsible for any errors, ommisions or misstatements. This plan is for illustrative purposes only and should be used as such.