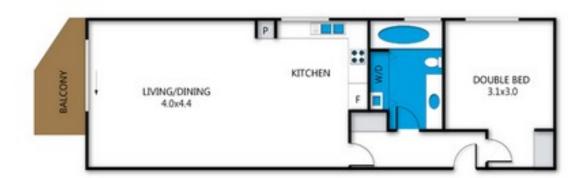

Apartment 4 is spacious one bedroom, one bathroom apartment, with modern fitting & furnishings, this is a 1st-floor apartment.

Check-In: After 4pm Check-out: Before 10am

Over Snow: 1 trip IN and 1 trip OUT included to assist with your luggage.

### **BEDROOMS & BEDDING CONFIGURATION**

Bedroom: 1 x King\*

Lounge: 1 x King Size Modular Sofa.

\*King can be split into 2 single beds, please call the office to request

### **BATHROOMS**

1 x Bathroom

## archistyle

Whilst every attempt has been made to ensure the accuracy of this floorplan, measurements of doors, windows, rooms and any other items are approximate only. The producer or the agent cannot be held responsible for any errors, ommissions or misstatements. This plan is for illustrative purposes only and should be used as such.