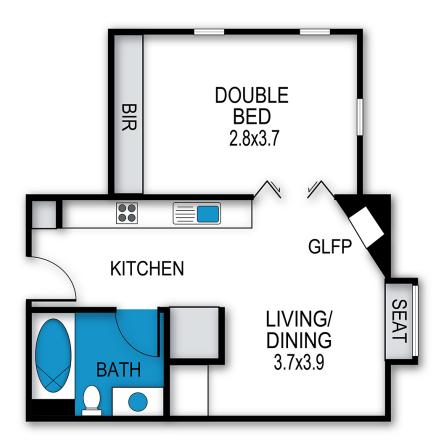

## archistyle

Whilst every attempt has been made to ensure the accuracy of this floorplan, measurements of doors, windows, rooms and any other items are approximate only. The producer or the agent cannot be held responsible for any errors, ommisions or misstatements. This plan is for illustrative purposes only and should be used as such.