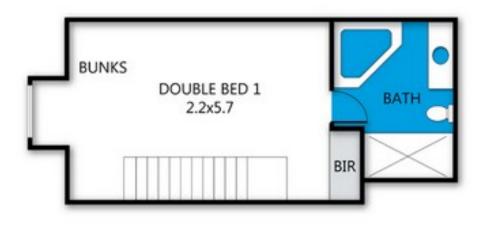

#### **BEDROOMS & BEDDING CONFIGURATION**

Loft bedroom: 1 x King\* & 1 x Bunk Bed

\*King can be split into 2 single beds, please call the office to request

## BATHROOMS

1 x Bathroom with heated towel rails, spa bath & bathroom amenities