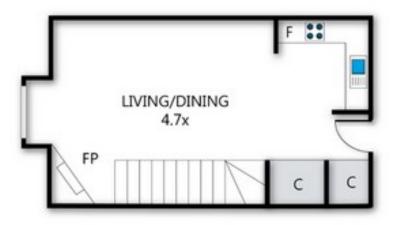

# **KITCHEN & COOKING FACILITIES**

Oven, Microwave, Dishwasher, Bar Size Fridge, Tea & Coffee,

# **HEATING & COOLING FACILITIES**

- Gas Log Fire
- Hydronic Heating

## ENTERTAINMENT FACILITIES

TV, DVD Player, Sound System