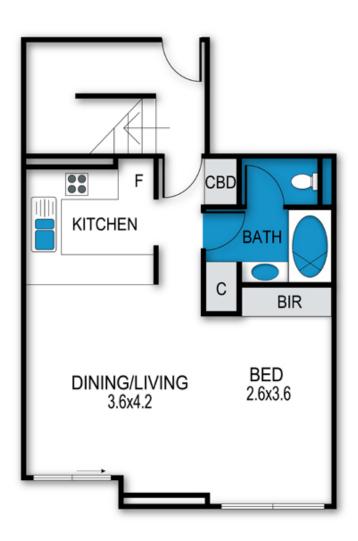

### **BEDROOMS & BEDDING CONFIGURATION**

Studio: 1 x Queen Bed, 1 x Bunk Bed

Linen & Towels are provided for all beds.

#### **BATHROOMS**

1 x Bathroom

### archistyle

Whilst every attempt has been made to ensure the accuracy of this floorplan, measurements of doors, windows, rooms and any other items are approximate only. The producer or the agent cannot be held responsible for any errors, ommisions or misstatements. This plan is for illustrative purposes only and should be used as such.