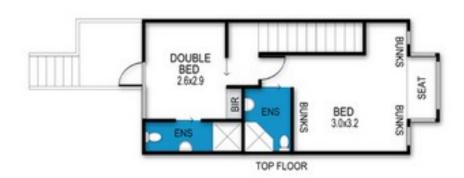

#### **BEDROOMS & BEDDING CONFIGURATION**

Bedroom 1: 1 x Queen Bed

Bedroom 2: 1 x Queen Bed

Bedroom 3: 3 x Bunk Beds

Linen, Towels and Bedding is provided for all beds.

#### **BATHROOMS**

3 x Bathrooms

# Razorback, Apartment 6

MIDDIE FLOOR