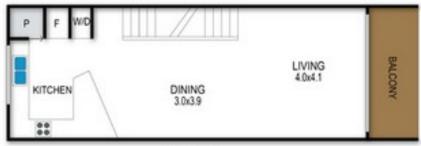

#### KITCHEN & COOKING FACILITIES

Full Kitchen - Oven, Microwave, Full Size Fridge, Dishwasher

#### LAUNDRY DETAILS

- Washing Machine
- Dryer

# Razorback, Apartment 6

MIDDIE FLOOR