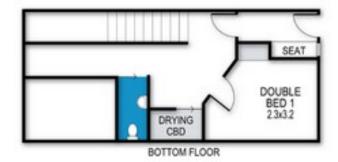

### **EXTRA FACILITIES**

- Personal Drying Cupboard
- Spa Bath

#### **BEDROOMS & BEDDING CONFIGURATION**

Bedroom 1: 1 x Queen Bed

Bedroom 2: 1 x Queen Bed

Bedroom 3: 3 x Bunk Beds

Linen, Towels and Bedding is provided for all beds.

#### **BATHROOMS**

3 x Bathrooms